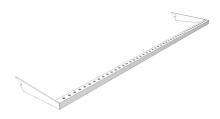

## Compartment Crosstube

Part Number: Part Number: CXT

Compartment Crosstube projects merchandise from Back Panel. The 1" square tube is punched 1" on center and attaches to Uprite. Supports Hook Dividers, Compartment Hook Dividers, HD Dividers, and M Dividers.

## **Product Details:**

- 1" square tube punched 1" on center hangs on Uprites to support Hook Dividers, Compartment Hook Dividers, HD Dividers, and M-Dividers
- Available in different projections

WARNING: Shelving must be anchored to a suitable building wall, to the floor, or otherwise braced to prevent overturning when merchandising tall or heavy items which lean against the shelving. The weight and force of leaning items on unanchored or unbraced shelving may cause the shelving to overturn or collapse.