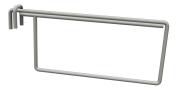

## Heavy Duty Divider

Part Number: Part Number: HT115

Heavy Duty Divider attaches to Compartment Crosstube to support long and heavy vertical merchandise. Can be positioned at 45° or 90° angle.

## **Product Details:**

- Supports long and heavy vertical merchandise
- Fits into Compartment Crosstube at 45° or 90°
- Powdercoated steel