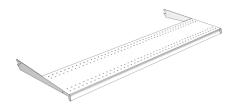

## TL-Style Extended Shelf

Part Number: Part Number: TE

TL-Style Extended Shelves can be used to add shelves to sections with building columns, provide space for electrical or other utility to flow behind the shelf, or for merchandising taller peg mount merchandise behind the shelf.

## **Product Details:**

• Order a Freestanding Wire Front (FSF) to install on the rear of the shelf top to provide a back stop