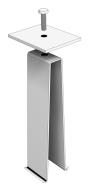

## Top Rail Hold Down Kit

Part Number: Part Number: HMA4381

Top Rail Hold Down Kit secures Top Rail to Uprite. Kit is required when using End Merchandising Panels on Island Sections that don't have Shelves in the last section of the run.

## **Product Details:**

- Required when using End Merchandising Panels on Island Sections without Shelves in last section
- Secures Top Rail to Uprite