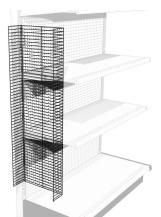

# Wire Wing Panel

Part Number: Part Number: WWP4814

Attract attention to your End Caps with Wire Wing Panels. Panels mount directly to the Uprite.

#### **Product Details:**

- 48"H x 14"W x 5"D
- Fully wrapped wings
- Wires are spaced on 27/32" centers, accepts crossbar and 1" grid hooks
- Welded Uprite Mounting Brackets: Mounts on left or right side with no loose hardware (recommend using shelf behind)
- When used with EMPs, Wire Wing Panel Bracket cannot be in the same Uprite slot as Shelf Bracket.
- CANNOT be used with Contoured End Shelves