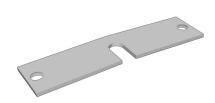

## **Uprite Anchor Plate**

Part Number: Part Number: DC1241

Uprite Anchor Plates are required when your fixture exceeds height-to-depth ratio limits and for fixtures over 5' tall in certain seismic zones. The plates secure each Uprite to the floor using anchor bolts.

## **Product Details:**

- Use Anchor Plates when shelving unit exceeds height-to-depth ratio limits
- Accepts 1/4" or 3/8" diameter anchor bolts (not included)
- Holes are 7/16" diameter
- Required for shelving over 5' H in certain seismic zones
- Secures leveling leg to floor