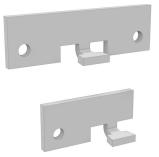

## Wall-Mount Bracket (Slot Mount)

Part Number: Part Number: UWMB

Use the Wall Mount Bracket (Slot Mount) to secure your Wall Gondola to a building wall. The Bracket inserts into an Uprite slot and fastens to the wall. Available in Center and End configurations.

## **Product Details:**

- Use to connect standard or heavy duty Uprites to building walls by inserting Bracket into the Uprite slot
- Order enough brackets to place on wall at minimum of 48" on center, per Uprite
- Required for Wire Back Retainer Assemblies
- Extension Uprites require one Bracket for Uprites up to 36"H; two for Extensions over 36"
- Fasteners not included

## **Product Options and Numbers**

Part #: UWMBE GLV

Uprite Wall-Mount Bracket End: UWMBE

Standard Finish: GLV

Part #: UWMBC GLV

## Uprite Wall-Mount Bracket Center: UWMBC

Standard Finish: GLV

Suffix Key

GLV

- Galvanized