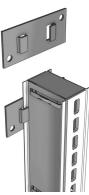

## Wall-Mount Bracket

Part Number: Part Number: DC2191

Use the Wall Mount Bracket to secure your Wall Gondola to a building wall. The Bracket snaps on the Uprite and fastens to the wall.

## **Product Details:**

- Use to connect standard Uprites to building walls
- Order enough brackets to place on wall at minimum of 48" on center, per Uprite
- Extension Uprites require one Bracket for Uprites up to 36"H; two for Extensions over 36"
- · Fasteners not included
- Can not be used with HD Uprite