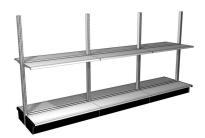

# **Open Back System**

Part Number:

Create an Island Gondola without Backs using the Open Back System.

#### **Product Details:**

- Open Back Spanner replaces the Backs and Rails of a typical Island Gondola, and fits flush with the top of the Base Deck in both 06 and Low Base
- Shelf Fillers fill the gap between two Shelves mounted across from each other
- Shelf Fillers cannot be used with Shelves in the top Uprite slot