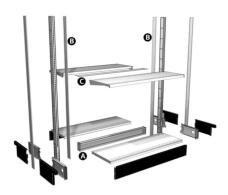

#### **COMPONENTS (ORDERED SEPARATELY)**

- A. Open Back Spanner (one required per section)
- **B.** Open Back Inside Uprite End Trim (two required per section)
- C. Open Back Shelf Fillers (one required per shelf level)