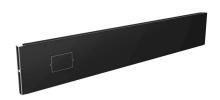

## Closed Base Front

Part Number: Part Number: CBF

The Closed Base Front snaps in place at the foot of your Island or Wall section to block dust and other objects from collecting under your fixture. The Closed Base Front fits flush with the floor regardless of leveling adjustments.

## **Product Details:**

- 3' and 4' Fronts have an electrical knockout
- Snaps in place beneath Deck to cover gap between Deck and floor
- · Fits flush with floor regardless of leveling adjustments