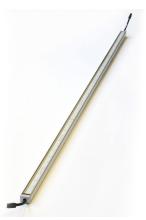

## Quick Connect High Output LED Light

Part Number: Part Number: LKQC

For an efficient, yet stunningly bright lighting option choose the Quick Connect High Output LED Light. The light secures to the underside of your Shelf with a snap.

## **Product Details:**

- · Secures to underside of Shelf via high-strength, rare earth magnets
- 450 lumens/foot minimum
- 4000K-Neutral Color Temperature
- Typical Color Rendering Index (CRI): 85 minimum
- 110 degree LED beam spread
- Standard power: 3 watts/foot
- Efficiency: 150 lumens/watt