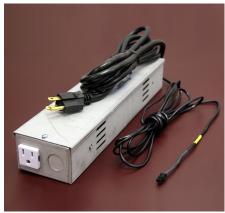

## 100 Watt Quick Connect Driver-Horizontal Only Applications

Part Number: Part Number: LKQCPD84LED

Add power to your Quick Connect Light with the Quick Connect Driver. Drivers can be connected together, minimizing the number of outlets needed.

## **Product Details:**

- · Outlet on Driver allows connection with other Drivers, minimizing number of outlets needed
- Connects directly to first light in horizontal run of shelves
- 120" Lead and 84" Cord Length
- Self-regulating feature prevents overloading
- 24VDC operation
- Use for horizontal applications only, do not use with multiple lights per section