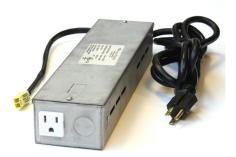

## 100 Watt Quick Connect Driver-Vertical and Horizontal Applications

Part Number: Part Number: LKQCPS84LED

Add power to your Quick Connect Light with the Quick Connect Driver. Drivers can be connected together, minimizing the number of outlets needed.

## **Product Details:**

- Outlet on Driver allows connection with other Drivers, minimizing number of outlets needed
- 9" Lead and 84" Cord Length
- · Self-regulating feature prevents overloading
- 24VDC operation
- Connects to Power Track
- Use for both vertical and horizontal applications