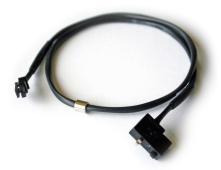

## **Quick Connect Harness Connector**

Part Number: Part Number: LKQCH

Harness Connector connects your Lights to the Power Track. Each Connector has a magnetic cord management ring attached.

## **Product Details:**

- Connects Lights to Power Track
- Magnetic cord management ring securely attaches Harness Connector to underside of Shelf
- Universal polarity connection allows for the Harness Connector to hook to the power strip in any orientation