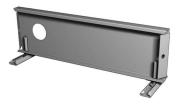

## Load Easer Base Bracket

Part Number: Part Number: LE

Order the Load Easer Base Bracket to increase your Deck load capacity. Bracket is placed halfway between the Base Brackets and can be installed either straight or angled depending on the Base Deck depth.

## **Product Details:**

- Use for additional Deck load capacity—Standard or Bullnose Deck
- Place Bracket halfway between Base Brackets either straight or angled depending on Base Deck depth
- Includes attached stabilizers
- Specify 06 Base or Low Base when ordering
- Evenly distributed load of 1,100 lbs/deck (13"D-19"D) and 1,300 lbs/deck (22"D-31"D)