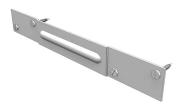

## S-Series Storage Back-to-Back Connector

Part Number: Part Number: SS1311

S-Series Back-to-Back Connector joins Closed Uprite Assemblies in Storage Shelving runs to create a double-entry island.

## **Product Details:**

- Connect closed S-Series Storage Uprite Assemblies to create a double-entry Island
- Screws included

| Assembly<br>Height | # of<br>Connectors<br>Required |
|--------------------|--------------------------------|
| 36" - 72"          | 2                              |
| 84" - 108"         | 3                              |
| 120" -<br>144"     | 4                              |