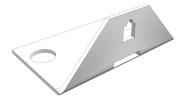

## S-Series Storage Floor Anchor

Part Number: Part Number: WS1241

Fasten Uprite Assembly to floor with S-Series Floor Anchor.

## **Product Details:**

- · Heavy gauge steel
- Angle fastens S-Series Storage Shelving Uprite Assembly to floor
- Uprite Mounting Screw included
- Required when bottom Shelf is higher than 6" above the floor, when height-to-depth ratio of run exceeds 6 to 1, and to meet seismic anchoring specifications