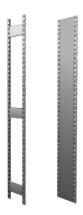

## **Product Details:**

- · Made of galvanized steel posts
- Two Styles: Open and Closed Uprites
- Open Uprite has galvanized steel Uprite braces (Pat. # 6,085,918)
- Closed Uprite has 5/8" unfinished particleboard panel between two steel Uprite posts
- Shelf lances are 2" on center
- · One assembly required for each section and at the end of each run

## Suffix Key

N - Open Uprite Style

P - Closed Uprite Style

**GLV** - Galvanized