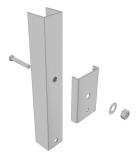

## Widespan Uprite Connector

Part Number: Part Number: WSUC

Use a Widespan Uprite Connector to extend your Widespan Uprite Frames. Connectors are included when ordering Two-Piece Uprite Frames. Two Connectors are required per Uprite Frame (front and rear).

## **Product Details:**

- Use to extend new or existing Uprite Frames
- Already included with Two-Piece Uprite Frames (132"- 192")
- Two Connectors required per Uprite Frame (front and rear)

## **Product Options and Numbers**

Example Part #: WSUC GLV

Widespan Uprite Connector: WSUC

Standard Finish: GLV

Suffix Key

GLV

- Galvanized